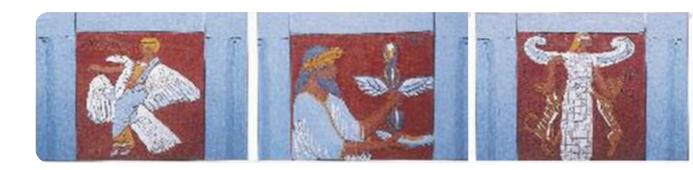

## Draw your own metope

As you saw, on the frieze of the Doric order the metopes could show individual scenes from a subject, mainly from mythical battles of gods, heroes or humans.

Colour the metope of the Parthenon you see on the drawing