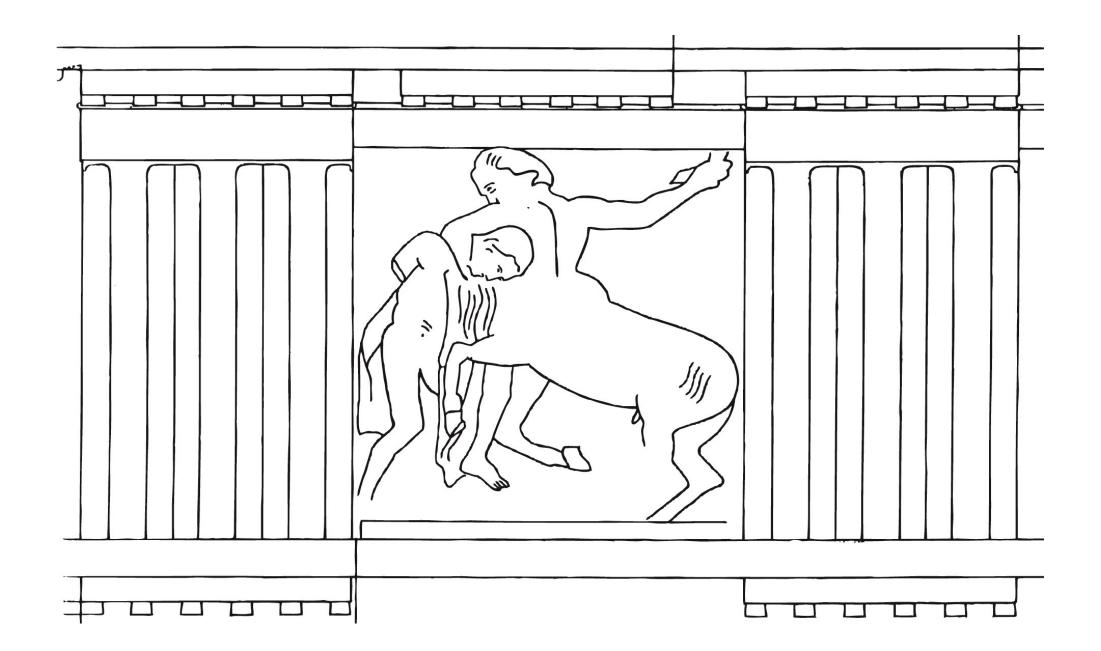

## Draw your own metope

As you saw, on the frieze of the Doric order the metopes could show individual scenes from a subject, mainly from mythical battles of gods, heroes or humans.

Colour the metope of the Parthenon you see on the drawing